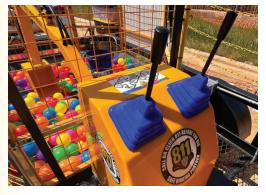

The Mini-Ex Fun Dig is an innovative and entertaining attraction designed for both children and adults. This motorized mini excavator, features an enclosed and vibrantly colorful ball pit, providing a visually appealing and interactive experience.

## **Key Features:**

**Motorized Mini Excavator:** Offers a hands-on, engaging activity that simulates real-life excavation.

**Enclosed Ball Pit:** Ensures safety while adding a fun and colorful element to the experience.