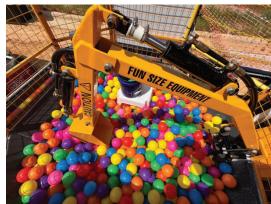

The Mini-Ex Fun Dig is an innovative and entertaining attraction designed for both children and adults. This motorized mini excavator, features an enclosed and vibrantly colorful ball pit, providing a visually appealing and interactive experience.

## **Key Features:**

**Motorized Mini Excavator:** Offers a hands-on, engaging activity that simulates real-life excavation.

**Enclosed Ball Pit:** Ensures safety while adding a fun and colorful element to the experience.