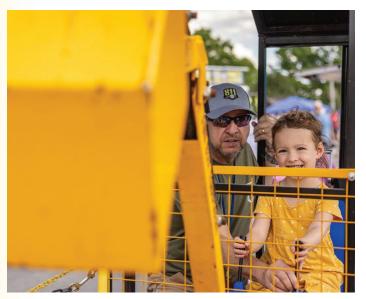

The Mini-Ex Fun Dig is an innovative and entertaining attraction designed for both children and adults. This motorized mini excavator, features an enclosed and vibrantly colorful ball pit, providing a visually appealing and interactive experience.

## **Key Features:**

**Motorized Mini Excavator:** Offers a hands-on, engaging activity that simulates real-life excavation.

**Enclosed Ball Pit:** Ensures safety while adding a fun and colorful element to the experience.