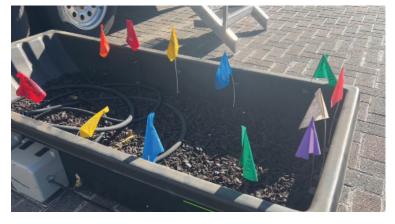

**Hitch Type:** Bumper

Axle Capacity: 3,000 per axle

**GVWR:** 2,721 KG

Also included: Awning, Generator, LCD screen,

False floor, Custom Interactive Dig Box

**Truck Specs:** 

266.2" L x 81" H

The Safe Digging Express is an interactive trailer that provides a hands-on learning experience about safe digging practices in North Carolina. Test your skills with our digging simulator and discover the tools used by locators on the job. Interested in booking the Safe Digging Express for your next big event? Visit https://nc811.org/digsafe-discovery/