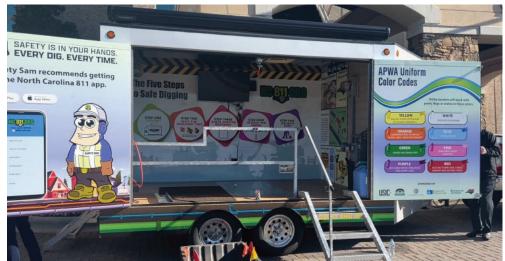

## Safe Digging SAFETY IS IN YOUR HANDS. EVERY DIG. EVERY TIME.

**Trailer Specs:** 

Custum PurdyBilt Aluminum Trailer

**Dimensions:** 

**Inside:** 8' W x 12' L

Outside: 8' W x 16' L x 8' H

(Outside dimensions include 4' v-nose space)

**Hitch Type:** Bumper

Axle Capacity: 3,000 per axle

**GVWR:** 2,721 KG

Also included: Awning, Generator, LCD screen,

False floor, Custom Interactive Dig Box

**Truck Specs:** 

266.2" L x 81" H

The Safe Digging Express is an interactive trailer that provides a hands-on learning experience about safe digging practices in North Carolina. Test your skills with our digging simulator and discover the tools used by locators on the job. Interested in booking the Safe Digging Express for your next big event? Visit https://nc811.org/digsafe-discovery/